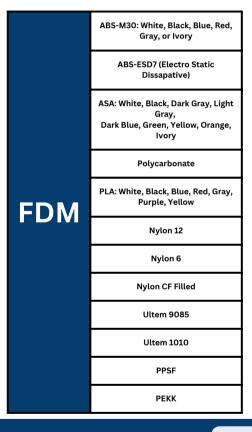

<u>ABS</u> **FDM Printed** 

Nylon PA12 **SLS Printed** 

**PP Resin SLA Printed** 

| SLA | White ABS-Like -<br>Accura 25                          |
|-----|--------------------------------------------------------|
|     | Clear Polycarbonate-<br>Like - Accura 60               |
|     | Black ABS - Like -<br>Renshape 7820                    |
|     | Gray ABS - Like -<br>Accura Xtreme Gray                |
|     | White tough and<br>Durable - Accura<br>Xtreme<br>White |
|     | Clear ABS-Like - Accura<br>ClearVue                    |
|     | High Temp<br>Polycarbonate - Accura<br>48              |
|     | Flexible Resin                                         |