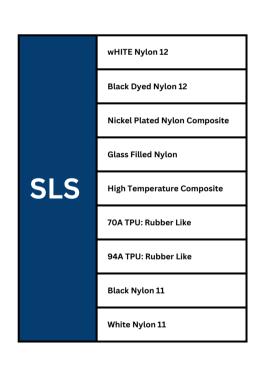

## **CAPABILITIES**

**Fused Deposition Modeling Maximum Dimensions:** 36 x 24 x 36in

**Selective Laser Sintering Maximum Dimensions:** 14 x 14 x 17in

Stereolithography **Maximum Dimensions:** 59 x 30 x 22in

<u>ABS</u> **FDM Printed** 

Nylon PA12 **SLS Printed** 

**PP Resin SLA Printed** 

| SLA | White ABS-Like -<br>Accura 25                          |
|-----|--------------------------------------------------------|
|     | Clear Polycarbonate-<br>Like - Accura 60               |
|     | Black ABS - Like -<br>Renshape 7820                    |
|     | Gray ABS - Like -<br>Accura Xtreme Gray                |
|     | White tough and<br>Durable - Accura<br>Xtreme<br>White |
|     | Clear ABS-Like - Accura<br>ClearVue                    |
|     | High Temp<br>Polycarbonate - Accura<br>48              |
|     | Flexible Resin                                         |